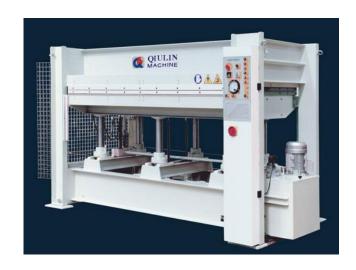

## **HOT PRESS OF 100 TON WITH 2 LAYERS**

## **Technical parameters:**

Laminating hot press is fit for the furniture factory or panel decorative plant, which can make lamination for panel, such as wooden door, core board, MDF, Plywood, chipboard with all kinds of decorative paper HPL or veneer. It can also be used for drying or leveling veneer.

MODEL BY214×9/10(2) HRC-A1

Total pressure 1000KN

Working layer 2

Max. pre.int .of valid working width 2.9kgf/cm<sup>2</sup>

Platen No& size 2-3000×1300×42mm

Daylight Opening 380mm

Cylinder No& diameter 8-Ф85mm

Heating way Electric heated with thermal oil

Max. Working Temperature 120°C

Hot platen opening way Automatically

Installation power (40.75 KW)

Closing speed 30mm/s

Overall Dimension 4050×1710×2080mm