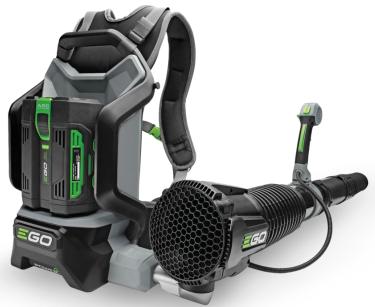

## LB6002E BACKPACK BLOWER

Powered by a high-efficiency brushless motor, the EGO Power<sup>+</sup> blowers feature jet turbine technology and large diameter tube to give maximum airflow.

High-powered brushless motor for high air volume and speed, while the flexible bellows tube and comfortable harness system make the blower both maneuverable and easy to use. Power is efficiently managed via the variable speed trigger and power setting switch. The LB6000E is also compatible with all EGO batteries.

## **SPECIFICATIONS**

**AIR SPEED - BOOST** 192 km/h **AIR SPEED - HIGH** 160 km/h **AIR SPEED - LOW** 80 km/h **AIR VOLUME - BOOST** 1020 m3/h **AIR VOLUME - HIGH** 850 m3/h **AIR VOLUME - LOW** 440 m3/h **FORCE - LOW** 19 N SPEED SETTING Variable trigger with power setting WEIGHT WITHOUT BATTERY 5.7 kg