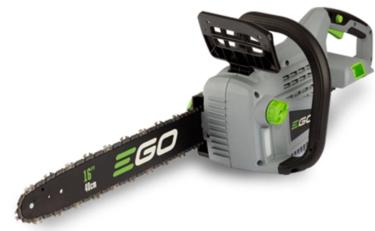

## CS1600E 40CM CHAIN SAW

The EGO Power<sup>+</sup> chain saw is built to tackle even the hardest jobs. Trunks, logs, branches, nothing gets in its way.

The EGO Power<sup>+</sup> chain saw is built tough to tackle even the hardest jobs. Trunks, logs, branches, nothing gets in its way. The tool-free chain tensioning makes set up and adjustment simple. It really cuts it when it comes to safety too. The chain kickback and electric brake protect you while you work. And the auto-lubrication system keeps the chain spinning freely at all times. Plus with EGO's Arc Lithium 56v battery delivering such an impressive run time and incredible power on a single charge, it'll keep you working cut after cut after cut.

SPECIFICATIONS

**BLADE LENGTH** 40 cm **CHAIN SPEED** 13.5 m/s CHAIN BAR AG1600 **CHAIN TYPE** AC1600 **OIL RESERVOIR** 150 ml **CHAIN BRAKE** Yes CHAIN TENSIONING Tool free WEIGHT WITHOUT BATTERY 3.86 kg