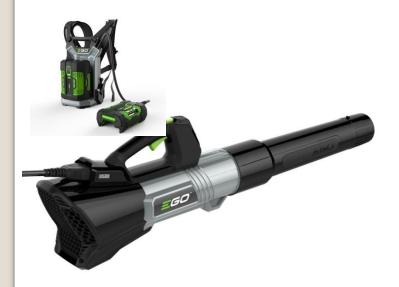

## COMMERCIAL RANGE LBX6000 BACKPACK BLOWER

Powered by a high-efficiency brushless motor, the EGO Power+ blowers feature jet turbine technology and large diameter tube to give maximum airflow.

Out powers petrol-powered blowers. Setting a new standard for blowers, the LBX6000 is the most powerful handheld blower on the market. Delivering more blowing time, more comfort and more power than petrol. With the ability to blow over 1079m3 of air per hour on Turbo Boost mode, the leaves and the competition don't stand a chance.

**SPECIFICATIONS** 

\*SUPPLIED WITH A 5AH OR 7.5AH BATTERY & STANDARD OR RAPID CHARGER & BACK BAG HARNESS. AIR SPEED - BOOST
212 km/h
AIR VOLUME - BOOST
1079 m3/h
FORCE - BOOST
20 N
SPEED SETTING
4 Level Settings and Boost
MOTOR TYPE
Brushless
WEIGHT WITHOUT
BATTERY
2.7 kg