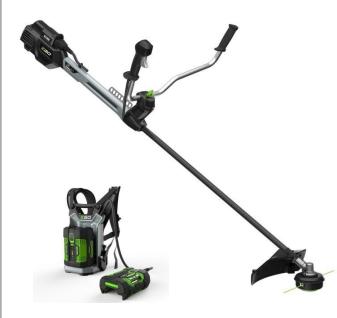

## COMMERCIAL RANGE BCX3800E BRUSH CUTTER

Introducing a range of commercial tools, all powered by the longest running, petrol matching, Lithium-ion, backpack battery

The tough answer to rough ground. Perfectly balanced for comfortable use, the EGO Power+ commercial line trimmer and brush cutter make short work of even the roughest ground. Power comes from EGO's commercial backpack battery and the ready-for-anything 2KW motor. All this is channeled through the light, yet amazingly strong carbon fiber shaft. Unlike alloy shafts, it won't bend and lose its shape over time, keeping vibration levels to a minimum.

**SPECIFICATIONS** 

\*SUPPLIED WITH A 5AH OR 7.5AH BATTERY & STANDARD OR RAPID CHARGER & BACK BAG HARNESS. CUTTING WIDTH, THREE SIDED BLADE

CUTTING WIDTH, LINE TRIMMER
38 cm

**BLADE MATERIAL** 

Three-sided reversible steel blade

**NO LOAD SPEED** 

6000 rpm

**SOFT START** 

Yes

LINE DIAMETER

2.4 mm

LINE FEED

Manual wind bump feed head

ROTATING DIRECTION

Anti Clockwise

**AUXILIARY HANDLE** 

Bike handle

**HARNESS** 

Double Shoulder (harness not included)

**WEIGHT WITHOUT BATTERY** 

6.5 kg