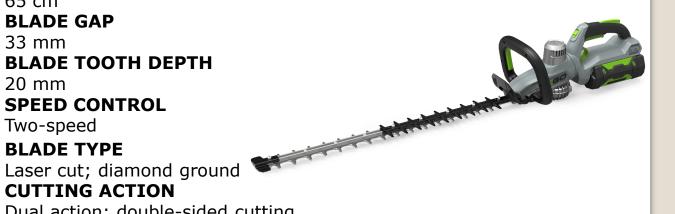

# **HT6500E** 65CM HEDGE TRIMMER

Light, powerful and with all the power you need, our range of hedge trimmers have a number of clever features to make every cut more comfortable.

A well-balanced design for more comfortable operation, the HT6500E hedge trimmer features a long length, dual knife-edge, laser-cut diamond ground blade for precise clean cuts. The two-speed selector lets you choose the right speed for every task and the large cutting capacity means you can get to work on larger hedges with thicker branches and stems. Blade-tip protection stops damage from fences and walls.

## **BLADE LENGTH**

65 cm

**BLADE GAP** 

33 mm

**BLADE TOOTH DEPTH** 

20 mm

SPEED CONTROL

Dual action; double-sided cutting