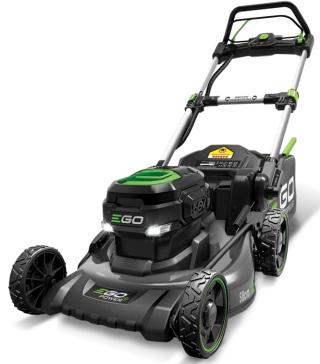

# LM2024E-SP 50CM SELF-PROPELLED MOWER

Tackle any size lawn with less noise, lower running and service costs and zero emissions with the EGO Power<sup>+</sup> mower range.

The 50cm steel deck push mower has comfortable operating controls mounted onto aluminum handles that fold down for easy transport and storage. The brushless motor ensures that there is ample power to fill the 60 liters grass box.

#### **CUTTING CAPACITY**

50 cm

**CUTTING DECK** 

Steel

**CUTTING SPEED CONTROL** 

Automatic Variable Speed

## **HANDLE HEIGHTS**

Three - user adjustable

### **REAR COLLECTION**

60 L

## **FUNCTIONS**

Mulch, collect, side discharge

## **WEIGHT WITHOUT BATTERY**

29.5 kg

**SUPPLIED WITH A**6.0AH BATTERY & RAPID CHARGER