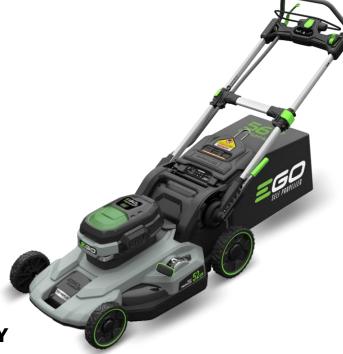

# LM2122E-SP 52CM SELF-PROPELLED MOWER

Tackle any size lawn with less noise, lower running and service costs and zero emissions with the EGO Power+ mower range.

Significantly quieter than a petrol mower and with far lower service costs and zero emissions during use. Automatic Variable Speed, delivers optimal cutting speed to maximize battery run time whilst maintaining grass cutting performance. The 2-in-1 functionality lets you bag or mulch clippings while the LED headlights let you work further into the day.