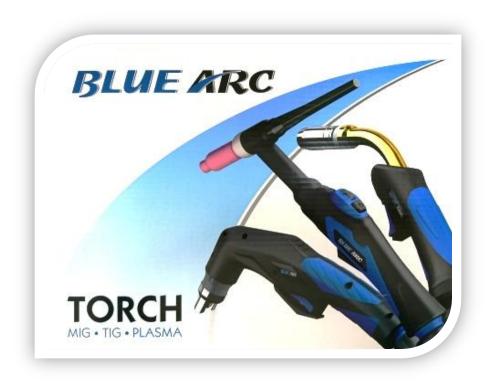

## WATER COOLED TIG TORCH

WATER COOLED TORCH Rating 350A DC,260A AC @ 100% Duty Cycle EN60974-7 0.020" to 5/32" 0.5MM to 4.0mm electrodes.

### **AIR COOLED TORCH**

AIR COOLED TORCH Rating 200A DC,150A AC @ 60% Duty Cycle EN60974-7 0.020" to 5/32" 0.5MM to 4.0mm electrodes.

#### AIR COOLED TORCH WITH VALVE

AIR COOLED TORCH Rating 200A DC,150A AC @ 60% Duty Cycle EN60974-7 0.020" to 5/32" 0.5MM to 4.0mm electrodes.