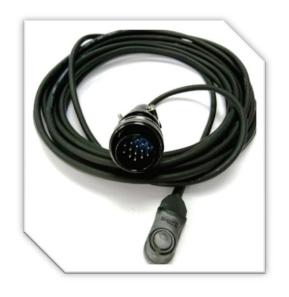

#### AIR COOLED TORCH WITH VALVE

AIR COOLED TORCH Rating 200A DC,150A AC @ 60% Duty Cycle EN60974-7 0.020" to 5/32" 0.5MM to 4.0mm electrodes.



## **Electrode Holder 200A & 500A**

Compact construction with safety insulation, Excellent for both AC and DC Arc welding.



| MODEL   | MAX AMP | ELECTRODE SIZE | CABLE SIZE |
|---------|---------|----------------|------------|
| EH-200A | 200A    | 2.5-4.0 MM     | 50MM2      |
| EH-500A | 500A    | 6.3-8.0 MM     | 70MM2      |

# Earth Clamp 300A & 500A

**Galvanized Steel**, Spring Loaded



| MODEL   | MAX AMP | CABLE SIZE |
|---------|---------|------------|
| EC-300A | 300A    | 50MM2      |
| EC-500A | 500A    | 70MM2      |



### Male connector for 50 & 70mm2



## Female connector for 50 & 70mm2



## 14Pin connector for TIG Guns