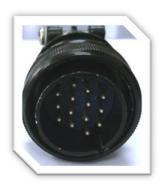

## AIR COOLED TORCH WITH VALVE

AIR COOLED TORCH Rating 200A DC,150A AC @ 60% Duty Cycle EN60974-7 0.020" to 5/32" 0.5MM to 4.0mm electrodes.



## **Electrode Holder 200A & 500A**

Compact construction with safety insulation, Excellent for both AC and DC Arc welding.



| MODEL   | MAX AMP | ELECTRODE SIZE | CABLE SIZE |
|---------|---------|----------------|------------|
| EH-200A | 200A    | 2.5-4.0 MM     | 50MM2      |
| EH-500A | 500A    | 6.3-8.0 MM     | 70MM2      |

# Earth Clamp 300A & 500A

**Galvanized Steel**, Spring Loaded



| MODEL   | MAX AMP | CABLE SIZE |
|---------|---------|------------|
| EC-300A | 300A    | 50MM2      |
| EC-500A | 500A    | 70MM2      |



### Male connector for 50 & 70mm2



## Female connector for 50 & 70mm2



## 14Pin connector for TIG Guns