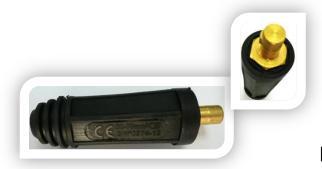

C @ 60% Duty Cycle EN60974-7 0.020" to 5/32" 0.5MM to 4.0mm electrodes.

#### AIR COOLED TORCH WITH VALVE

AIR COOLED TORCH Rating 200A DC,150A AC @ 60% Duty Cycle EN60974-7 0.020" to 5/32" 0.5MM to 4.0mm electrodes.



## **Electrode Holder 200A & 500A**

Compact construction with safety insulation, Excellent for both AC and DC Arc welding.



| MODEL   | MAX AMP | ELECTRODE SIZE | CABLE SIZE |
|---------|---------|----------------|------------|
| EH-200A | 200A    | 2.5-4.0 MM     | 50MM2      |
| EH-500A | 500A    | 6.3-8.0 MM     | 70MM2      |

# Earth Clamp 300A & 500A

**Galvanized Steel**, Spring Loaded



| MODEL   | MAX AMP | CABLE SIZE |
|---------|---------|------------|
| EC-300A | 300A    | 50MM2      |
| EC-500A | 500A    | 70MM2      |



### Male connector for 50 & 70mm2



## Female connector for 50 & 70mm2



## 14Pin connector for TIG Guns