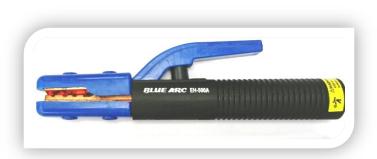

## **Electrode Holder 200A & 500A**

Compact construction with safety insulation, Excellent for both AC and DC Arc welding.

| MODEL   | MAX AMP | ELECTRODE SIZE | CABLE SIZE |
|---------|---------|----------------|------------|
| EH-200A | 200A    | 2.5-4.0 MM     | 50MM2      |
| EH-500A | 500A    | 6.3-8.0 MM     | 70MM2      |