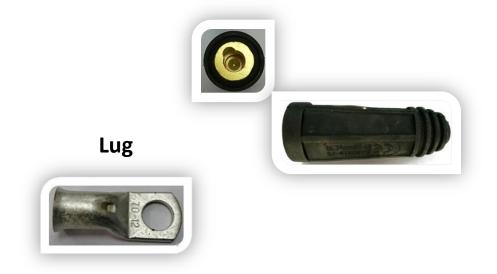

5/32" 0.5MM to 4.0mm electrodes.

#### AIR COOLED TORCH WITH VALVE

AIR COOLED TORCH Rating 200A DC,150A AC @ 60% Duty Cycle EN60974-7 0.020" to 5/32" 0.5MM to 4.0mm electrodes.



## **Electrode Holder 200A & 500A**

Compact construction with safety insulation, Excellent for both AC and DC Arc welding.



| MODEL   | MAX AMP | ELECTRODE SIZE | CABLE SIZE |
|---------|---------|----------------|------------|
| EH-200A | 200A    | 2.5-4.0 MM     | 50MM2      |
| EH-500A | 500A    | 6.3-8.0 MM     | 70MM2      |

# Earth Clamp 300A & 500A

**Galvanized Steel**, Spring Loaded



| MODEL   | MAX AMP | CABLE SIZE |
|---------|---------|------------|
| EC-300A | 300A    | 50MM2      |
| EC-500A | 500A    | 70MM2      |



### Male connector for 50 & 70mm2



## Female connector for 50 & 70mm2



## 14Pin connector for TIG Guns