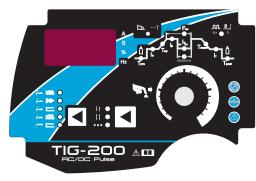

## **Key Features**

- TIG Pulse AC/DC with digital control
- · Digital display
- · Program memory storage
- · Easy to use, intuitive control panel
- · Pre-post flow time, up/down slope
- Pulse adjustment
- Pulse frequency, pulse duty, arc force.
- Remote control interface
- · AC function for aluminium and aluminium alloys
- DC TIG function for carbon steel, copper and non ferrous metals
- High speed pulse with precise adjustment for ultimate weld bead