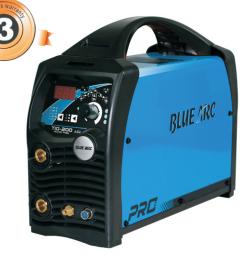

## BLUE ARC TIG 200P AC/DC Mini Digital

The **BLUE ARC** TIG 200P AC/DC mini is a technologically advanced single-phase inverter power source ofering an ultra portable solution. The innovative and user-friendly control panel ofers a digital weld cycle, welding modes and a program memory feature for storing different welding parameters. The excellent technical characteristics of the 200 AC/DC make it an ideal choice for professionally qualified TIG welders that require precise and reliable performance.

## **Key Features**

- TIG Pulse AC/DC with digital control
- · Digital display
- · Program memory storage
- · Easy to use, intuitive control panel
- · Pre-post flow time, up/down slope
- Pulse adjustment
- Pulse frequency, pulse duty, arc force.
- Remote control interface
- · AC function for aluminium and aluminium alloys
- DC TIG function for carbon steel, copper and non ferrous metals
- High speed pulse with precise adjustment for ultimate weld bead