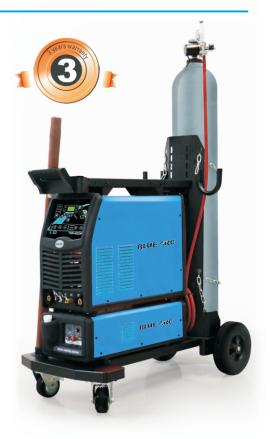

## BLUE ARC TIG 400 Pulse

The **BLUE ARC** TIG 400 Pulse is equipped with industrial grade IGBT components and an MCU chip for high accuracy and performance. This technologically advanced inverter with a digital panel allows for software upgrades and provides 8 channel automatic storage of the welding parameters.

This modular design TIG welding system includes the trolley and water cooler as standard.

Package Includes

Inverter power source, Trolley, Water cooler, Operating instructions.

Technical Data

Not Included (Available from your local suppliers)

Mains plug, Electrodes, TIG torch consumables, Shielding gas, Filler wire, PPE (Welding helmet, gloves, etc) TIG torch & adapter, Gas regulator, Earth cable.