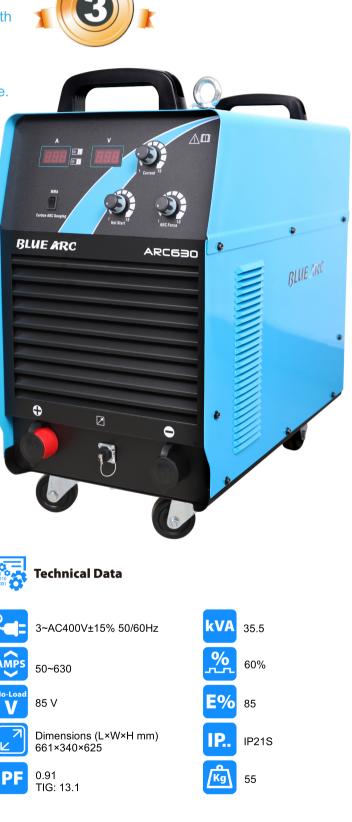

## BLUE ARC ARC630

The **BLUE ARC** ARC630 welding inverter is equipped with the latest IGBT technology and digital meters.

This technologically advanced inverter is extremely userfriendly and offers reliable and consistant arc performance. The ARC 630 also offers lift TIG functionality making it an ideal choice for industrial applications.

- ·IGBT module inverter technology.
- ·Soft switching technology .
- ·Easy and simple operation panel.
- ·Optional cable remote control guarantees convenient remote operation.
- ·Excellent welding quality,optimum arc dynamic
- characteristics
- ·Suitable for all kinds of electrodes