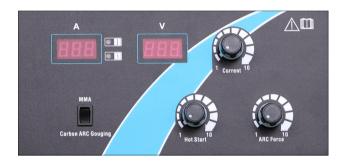

## BLUE ARC ARC630

The **BLUE ARC** ARC630 welding inverter is equipped with the latest IGBT technology and digital meters.

This technologically advanced inverter is extremely userfriendly and offers reliable and consistant arc performance. The ARC 630 also offers lift TIG functionality making it an ideal choice for industrial applications.

- ·IGBT module inverter technology.
- ·Soft switching technology .
- ·Easy and simple operation panel.
- ·Optional cable remote control guarantees convenient remote operation.
- ·Excellent welding quality,optimum arc dynamic
- characteristics
- ·Suitable for all kinds of electrodes