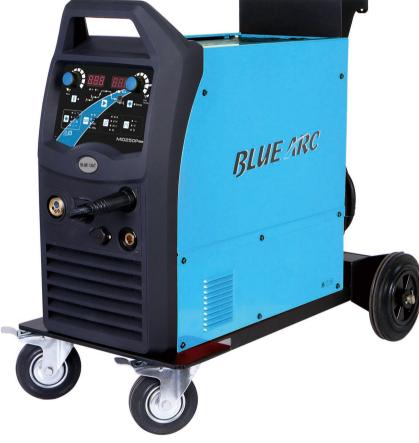

## BLUE ARC MIG250P

The **BLUE** ARC MIG 250P is a compact multi process power source, the unit is feature rich and has synergic programs pre loaded with optimal parameters for inexperienced welders but with a provision of fine tuning for the experienced welder. The pulsed MIG mode allows for high quality welds