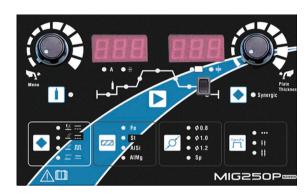

- · Compact modern design, advanced IGBT technology
- · Multi process welder, Stick, Lift Arc TIG, MIG
- Functions such as accurate preset current/voltage, 2T/4T operation mode, synergic, gas selection, wire diameter selection, electronic inductance adjustment, and on-demand fan are available
- With synergic MIG, welding parameters can be automatically selected based on wire feed speed or material thickness
- 4 drive roll feeding
- DC MMA suitable for a wide range of electrodes in MMA
- Easy arc starting, low spatter, stable current which offers good weld bead shape
- · Excellent weld characteristics
- Auto compensation for mains voltage fluctuation with automatic protective functions including overcurrent, overload, etc.