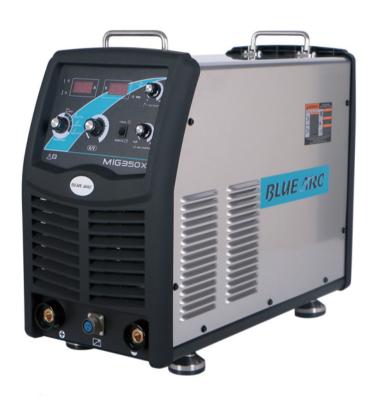

## BLUE ARC MIG350X

The **BLUE ARC** MIG350X is equipped with POWERFUL capabilities offering excellent welding characteristic and rugged, reliable performance.

The machine also has self-diagnostic protection systems that provides extreme reliability.