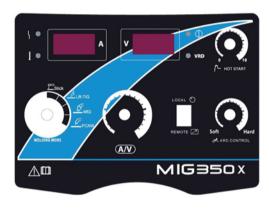

- · IGBT multi process Inverter.
- · Digital control system with 32-bits efficient processor.
- high reliability: independent air duct, sealed cabin design for main power part, three-proofing design for circuit board of control system, highly dust-proof and water-proof.
- self-inspection function: one side over-current protection, input under-voltage protection, over-heat protection on main power part.
- · built -in connector for program upgrade
- · multi process welder: Stick, Lift-TIG MIG, FCAW
- · remote control function.
- · VRD function.
- · Excellent Lift-TIG function.
- Stick function (if electrode and work-piece are stick for 2s, the current will automatically drop to 30A so as to avoid the burnout of electrode)