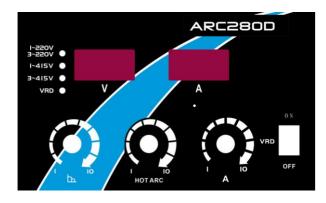

## BLUE ARC ARC280D

The **BLUE ARC** ARC280D is a robust industrial welder specially designed for wide input range voltage, which make it suitable for many industrial applications.

- Latest IGBT technology with 41 kHz inverter frequency.
- Voltage Auto-Detect feature which allow machine to be linked to many input voltages both single & three phase.
- · Fan on demand which prolong fan life span.
- ±15% rated voltage fluctuation protection.
- · Adjustable Hot start current.
- Self adjusting ARC force.
- Equipped with Anti-sticking function.
- Optimized internal design to guarantee better ventilation & durability.