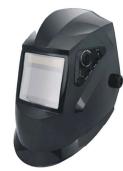

#### BOSS(X58E PLUS) ▶

- External Control, Grinding/Welding
- Biggest Is The Best
- Optical Class 1/1/1/1

adjustable shade range

ARCHON(858E PLUS)▶

- Totally External Control on Grinding/Shade
- Low Battery Indicator
- Battery Replaceable
- Optical with 1/1/1/1