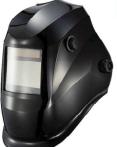

#### BOSS(X58E PLUS) ▶

- External Control, Grinding/Welding
- Biggest Is The Best
- Optical Class 1/1/1/1

adjustable shade range

ARCHON(858E PLUS)▶

- Totally External Control on Grinding/Shade
- Low Battery Indicator
- Battery Replaceable
- Optical with 1/1/1/1