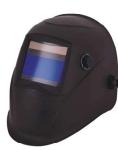

#### **KAMA(616G PRO)**

- External Grinding/Shade Control
- Low Battery Indicator
- Battery Replaceable

adjustable

NOVA(500S)

- External Shade Control
- Cost-Effectiveness Product

True color filter

AUTO ON OFF