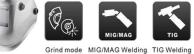

adjustable shade range adjustable shade range

FIND(9581 PRO) ▶

- Totally Internal Control on Grinding/Shade
- Low Battery Indicator
- Battery Replaceable

Grind mode MIG/MAG Welding TIG Welding Plasma Cutting

Delay function

Grind mode MIG/MAG Welding Arc Sensor

adjustable shade range

Head band

Excenter